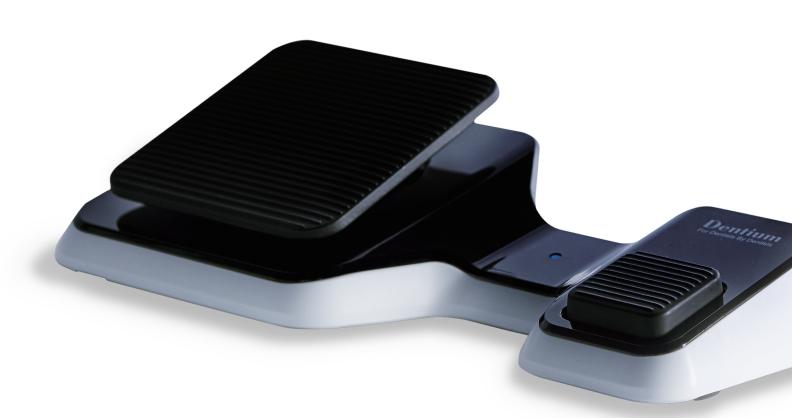

Convenience you've never Experienced Before Cordless Main Unit System and Foot Switch Controller System

## **Cordless Foot Switch System**

- · It's easy to use without a mess of Cables
- · The Safety double-push Pedal helps to Improve Reliability and Stability
- Intuitive Operation Switch has enhanced Ease of Use (i.e. Intuitive Operability, Step Change, Reverse Rotation)

### **TECHNICAL SPECIFICATION**

| Category                             | Specification                                 |
|--------------------------------------|-----------------------------------------------|
| Product Dimension                    | Main Unit: 27.8(W) X 17.5(D) X 13.4(H) Cm     |
|                                      | Micro Motor: Ø 22 X 120(L) Cm                 |
|                                      | Foot Controller: 21.7(W) X 12(D) X 5.55(H) Cm |
| Product Weight                       | Main Unit: 3 kg                               |
|                                      | Foot Controller: 0.7 kg                       |
|                                      | Micro Motor: 0.4 kg                           |
| Rotation Speed Range<br>Torque Range | Rotational Speed Range: 20 ~ 2,000 rpm        |
|                                      | Rotational Torque Range: 5 ∼ 70 N·cm          |
|                                      | (* Based on 20:1 of gear ratio)               |
| Irrigation                           | Level 1:40 mQ/min                             |
|                                      | Level 2:50 mQ/min                             |
|                                      | Level 3:60 mQ/min                             |
| Cordless Specification               | IEEE 802.15(Zigbee)                           |
|                                      | Frequency range : 2405-2480MHz                |
|                                      | Number of channel: 16                         |
|                                      | Channel spacing: 5MHz                         |
|                                      | RF output power : 8.6dBm EIRP                 |