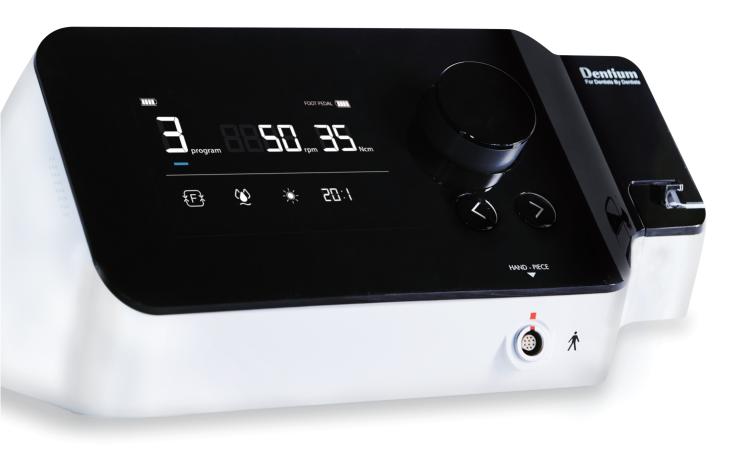

## **Cordless Main Unit System**

- · The world's First and most Convenient Cordless Main Unit System
- · Easily Operated with Three Pedal Switches and has an Intuitive User Interface
- · Easy mobility and Installation since It's Cord-Free