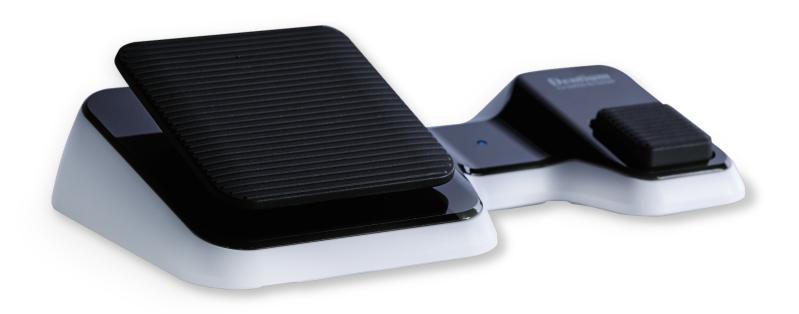

Convenience you've never Experienced Before Cordless Main Unit System and Foot Switch Controller System

## **Cordless Foot Switch System**

- · It's easy to use without a mess of Cables
- · The Safety double-push Pedal helps to Improve Reliability and Stability
- Intuitive Operation Switch has enhanced Ease of Use (i.e. Intuitive Operability, Step Change, Reverse Rotation)