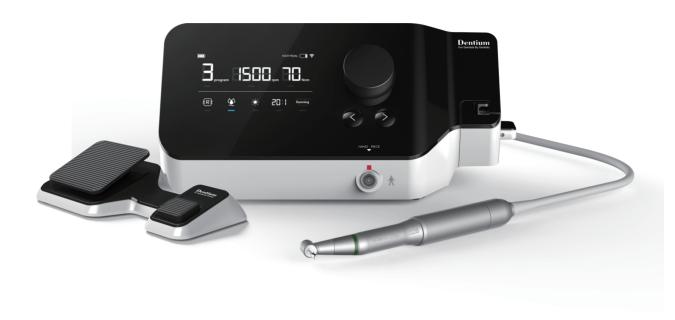

Convenience you've never Experienced Before Cordless Main Unit System and Foot Switch Controller System

## **Cordless Main Unit System**

- · The world's First and most Convenient Cordless Main Unit System
- · Easily Operated with Three Pedal Switches and has an Intuitive User Interface
- · Easy mobility and Installation since It's Cord-Free

## **Cordless Foot Switch System**

- · It's easy to use without a mess of Cables
- · The Safety double-push Pedal helps to Improve Reliability and Stability
- Intuitive Operation Switch has enhanced Ease of Use (i.e. Intuitive Operability, Step Change, Reverse Rotation)