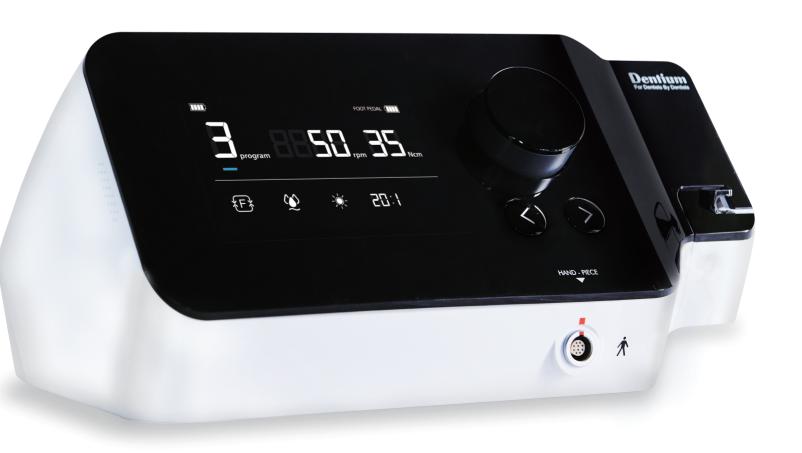

- · Precision control (20~2,000rpm/Torque:5~70Ncm)
- · Wireless System (Main Unit, Foot Controller)
- · High compatibility

1F, 5F, 9F, 10F, 76, Changnyong-daero 256beon-gil, Yeongtong-gu,

The Freedom of a Cordless System

## **Cordless Main Unit System**

- · The world's First and most Convenient Cordless Main Unit System
- · Easily Operated with Three Pedal Switches and has an Intuitive User Interface
- · Easy mobility and Installation since It's Cord-Free

### **TECHNICAL SPECIFICATION**

| Category                             | Specification                                 |
|--------------------------------------|-----------------------------------------------|
| Product Dimension                    | Main Unit: 27.8(W) X 17.5(D) X 13.4(H) Cm     |
|                                      | Micro Motor: Ø 22 X 120(L) Cm                 |
|                                      | Foot Controller: 21.7(W) X 12(D) X 5.55(H) Cm |
| Product Weight                       | Main Unit: 3 kg                               |
|                                      | Foot Controller: 0.7 kg                       |
|                                      | Micro Motor: 0.4 kg                           |
| Rotation Speed Range<br>Torque Range | Rotational Speed Range: 20 ~ 2,000 rpm        |
|                                      | Rotational Torque Range: 5 ∼ 70 N·cm          |
|                                      | (* Based on 20:1 of gear ratio)               |
| Irrigation                           | Level 1:40 mQ/min                             |
|                                      | Level 2:50 mQ/min                             |
|                                      | Level 3:60 mQ/min                             |
| Cordless Specification               | IEEE 802.15(Zigbee)                           |
|                                      | Frequency range : 2405-2480MHz                |
|                                      | Number of channel: 16                         |
|                                      | Channel spacing: 5MHz                         |
|                                      | RF output power : 8.6dBm EIRP                 |