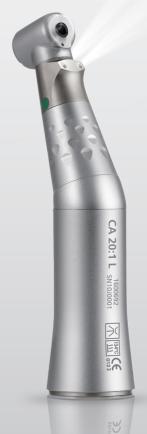

ay

#### Bien Air Handpiece

- · Swiss luxury brand for over 60 years
- · Comfortable grip by external spray

| Handpiece       | Codent                      |
|-----------------|-----------------------------|
| Fiber Optic     | <b></b> ✓                   |
| Reduction Ratio | 20:1                        |
| Maximum Torque  | 80 Ncm                      |
| Maximum Speed   | 40,000 rpm                  |
| Spray           | Single ( external/internal) |

| Handpiece       | Bien Air            |
|-----------------|---------------------|
| Fiber Optic     | <b> ☑</b>           |
| Reduction Ratio | 20:1                |
| Maximum Torque  | 70 Ncm              |
| Maximum Speed   | 40,000 rpm          |
| Spray           | Internal irrigation |
|                 |                     |





CA 20:1 L

### **TECHNICAL SPECIFICATION**



| Category                             | Specification                                 |
|--------------------------------------|-----------------------------------------------|
| Product Dimension                    | Main Unit: 27.8(W) X 17.5(D) X 13.4(H) Cm     |
|                                      | Micro Motor: Ø 22 X 120(L) Cm                 |
|                                      | Foot Controller: 21.7(W) X 12(D) X 5.55(H) Cm |
| Product Weight                       | Main Unit: 3 kg                               |
|                                      | Foot Controller: 0.7 kg                       |
|                                      | Micro Motor: 0.4 kg                           |
| Rotation Speed Range<br>Torque Range |